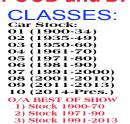

Car Semi Modif: 11 (1949-60) 12 (1961-70) 13 (1971-80) 14 (1981-90) 15 (1991-2000) 16 (2001-2007) 17 (2008-2013) 18 (2014-Pres.) D/A BEST OF SHOW 5) Semi 1949-70 6) Semi 1971-90 7) Semi 1991-2013 8) Semi 2014-Pres.