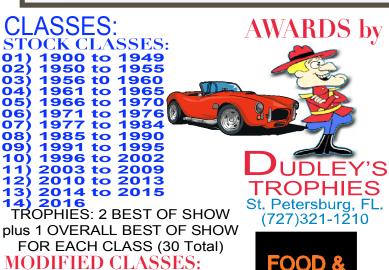

15) St. Rods Car pre 1933 16) St. Rods Car 1933-48

17) St. Rods Truck (ALL)

18) 1949 to 1960

19) 1961 to 1965 20) 1966 to 1970

21) 1971 to 1975 1976 to 1980

> 1981 to 1986 1987 to 1990 1991 to 1996 1997 to 2004

2005 to 2010 2011 to 2013 2014 to Pres.

Foreign pre 1996 (all) Foreign 1996 to Pres. (all)

50/50

**LIVE BAND ON STAGE** 

ENTRY FEE: \$15 PRE REGISTER or \$20 DAY **OF SHOW** 

CARS FOR SALE \$10.00 Day of Show

Vendors - \$25.00 10x10 Space

Pre Registration by MAIL ends one week before show. For more information call 727-321-1211. To enter by CREDIT CARD by THURSDAY 6:00 P.M. before

the **show** go to www.premiumcarshows.com Registration time day of show: 9 a.m. to Noon AWARDS PRESENTED AT 3 p.m.

Judging starts at NOON

## **OPEN SHOW TO ALL YEARS,** MAKES and MODELS JUDGED SHOW

94 TOTAL AWARDS

Club Participation \$100 plus Trophy DASH PLAQUES TO THE FIRST 75 ENTERED

Classes with 9 or more will be split in half\*\*\*

Send registrations and checks to PREMIUM 4604A Central Ave. St. Petersburg, Florida 33711 For more information, call (727) 321-1211 or www.premiumcarshows.com