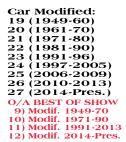

## CLASSES: Car Stock: 01 (1900-34) 02 (1935-49) 03 (1950-60) 04 (1961-70) 05 (1971-80) 06 (1981-90) 07 (1991-2000) 08 (2001-2010) 09 (2011-2013) 10 (2014-Pres.) 0/A BEST OF SHOW

1) Stock 1900-70 2) Stock 1971-90 3) Stock 1991-2013 33 Car Stock (1900/70) 34 Car Stock (1971/Pres.) 35 Car Modif. (1900-70) 36 Car Modif, (1971/Pres.)

11 (1949-60)

12 (1961-70) 13 (1971-80)

14 (1981-90)

O/A BEST OF SHOW 21) Stock 1900-70 22) Stock 1971-Pres.

Truck Modified: 48 (1949-60) 49 (1961-70) 50 (1971-80) 51 (1981-90) 52 (1991-2003) 53 (2004-Pres.)