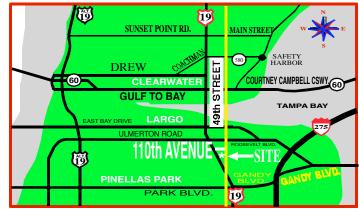

## **JULY 17, 2016**

10400 49th STREET NO., PINELLAS PARK Show located 1/2 MILES NORTH OF US19