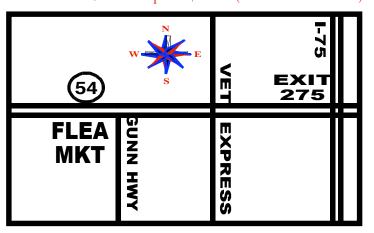

## GUNN HIGHWAY FLEA MARKET CAR and TRUCK SHOW

FEBRUARY 21, 2016

RAIN or SHINE NO REFUNDS

2317 GUNN HIGHWAY, ODESSA, FL. Show located corner of ST. RD. 54 & GUNN HIGHWAY

STOCK CLASSES:
01)1900co1949
02)1950 to 1960
03)1961 to 1966
04)1967 to 1972
05)1973 to 1978
06)1979 to 1984
07)1985 to 1990
08)1991 to 1998
09)1999 to 2005
10)2006 to 2010
11)2011 to 2012
12)2013 to 2014
13)2015
14)2016