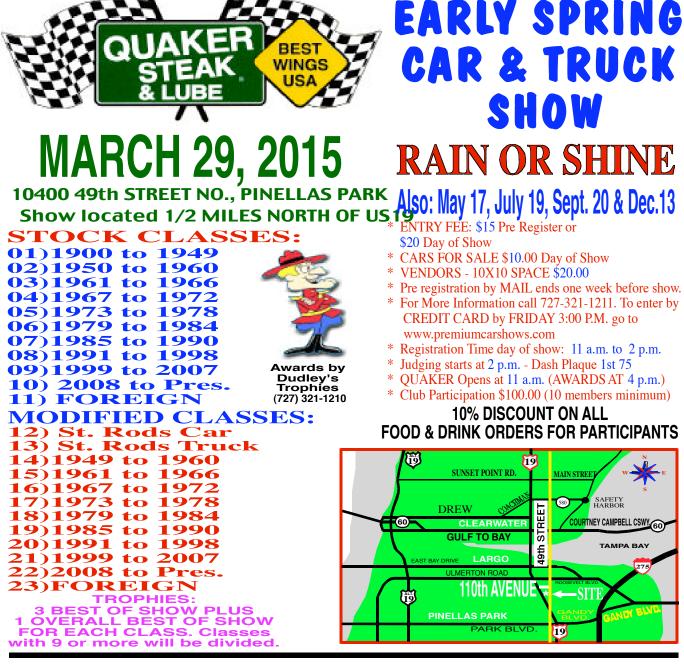

Send registrations and checks to Premium 4604A Central Ave., St. Petersburg, Florida 33711 For more information, call (727) 321-1211 or www.premiumcarshows.com AUTOMOTIVE SHOW REGISTRATION FORM

PLEASE PRINT

| NAME                           |      | PHONE  |  |
|--------------------------------|------|--------|--|
| ADDRESS                        | CITY | ZIP    |  |
| MAKE / MODEL OF VEHICLE (YEAR) |      | COLOR: |  |
| CLUB AFFILIATION ONE ONLY      |      |        |  |

It is agreed that all persons who enter for exhibition and competition purposes in the show will abide by the rules set forth by the show management. It is also agreed that neither the show producer nor the owners of the grounds in which the show is held, shall be responsible to me for personal injury, damage or thef