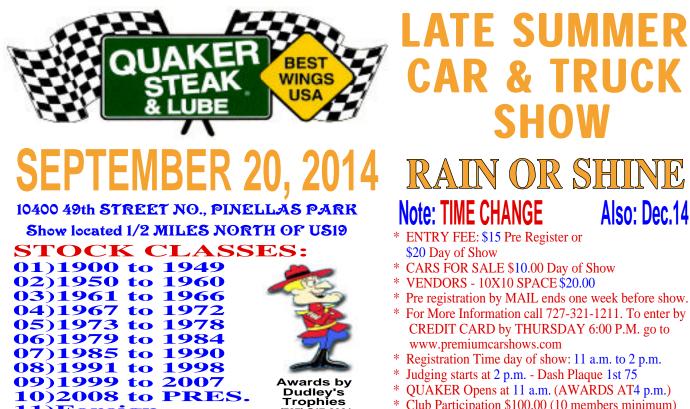

\* OUAKER Opens at 11 a.m. (AWARDS AT4 p.m.)

\* Club Participation \$100.00 (10 members minimum)

Also: Dec.14