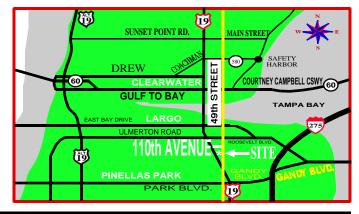

# **MARCH 22, 201**

10400 49th STREET NO., PINELLAS PARK Show located 1/2 MILES NORTH OF US19