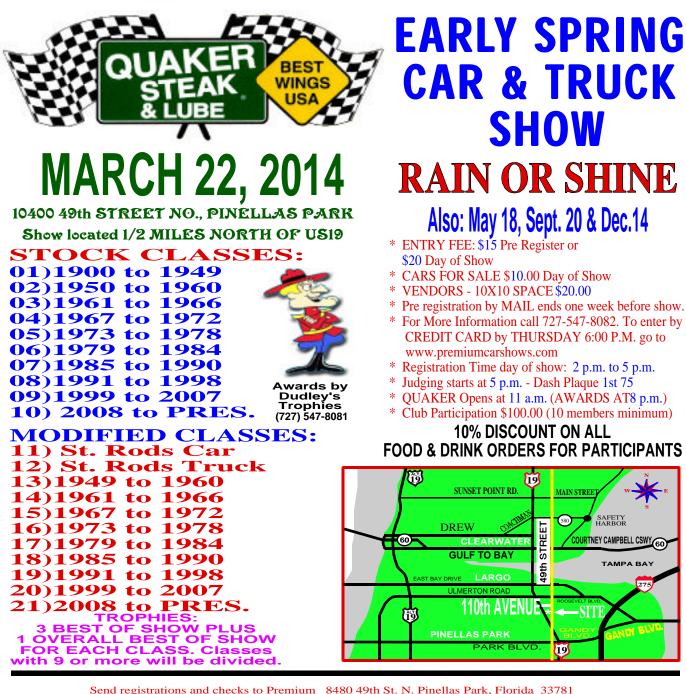

Send registrations and checks to Premium 8480 49th St. N. Pinellas Park, Florida 33781 For more information, call (727) 547-8082 or www.premiumcarshows.com AUTOMOTIVE SHOW REGISTRATION FORM

PLEASE PRINT