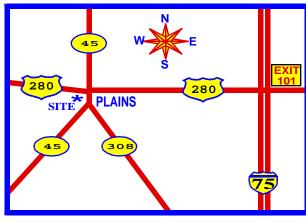

## PLAINS, GEORGIA OPEN CAR, TRUCK & MOTORCYCLE SHOW

## SATURDAY, APRIL 12, 2014 Show to be held on MAIN ST. in DOWNTOWN PLAINS, GA.

Home of Former President "JIMMY" CARTER

President CARTER expected to be there Saturday afternoon to make his choice

**AWARDS:** 